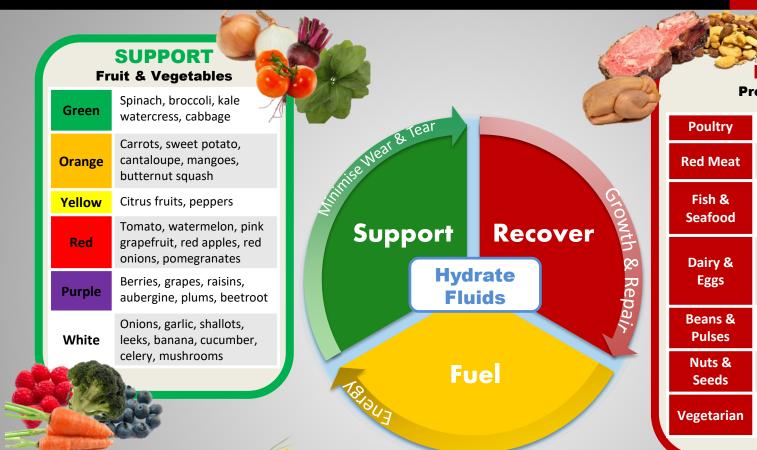

# PERFORMANCE MEAL WHEEL

### RECOVER

#### **Protein & Healthy Fats**

Chicken, turkey, duck

Beef, lamb, lean mince, pork, venison

Cod, haddock, tuna, prawns Oily: Salmon, mackerel

Milk, yoghurts, milkshakes (low fat/low sugar), cheese, cottage cheese, eggs

Kidney beans, baked beans, lentils, chickpeas

Nuts, seeds, nut butters

Tofu, soya mince, Quorn

## **FUEL**

#### **Carbohydrates**

**Wholegrains** Cereal, pasta, rice, cous cous, quinoa, bulgur wheat, oats

**Potatoes** Baked, new, mashed, steamed, boiled, sweet potato

Breads Bread, pita, rolls, wraps, English muffins, crumpets

Snacks Malt loaf, currant buns, cereal bars